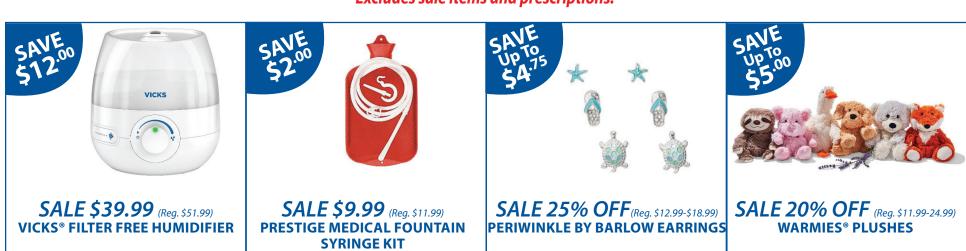

#### **SENIOR DISCOUNT DAY!**

Seniors receive 10% off your in-store purchases on Saturdays.

Excludes sale items and prescriptions.