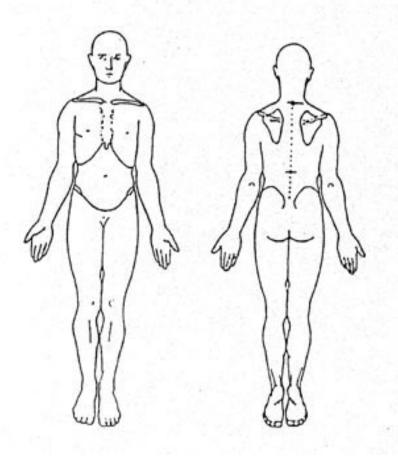

**Patient Name (Please Print Clearly):** 

**Date of Birth:** 

Please mark the location(s) of your pain with an "x" on the diagram below. If whole areas are painful, please shade in the painful area.

Indicate your pain type by circling a letter or letters: